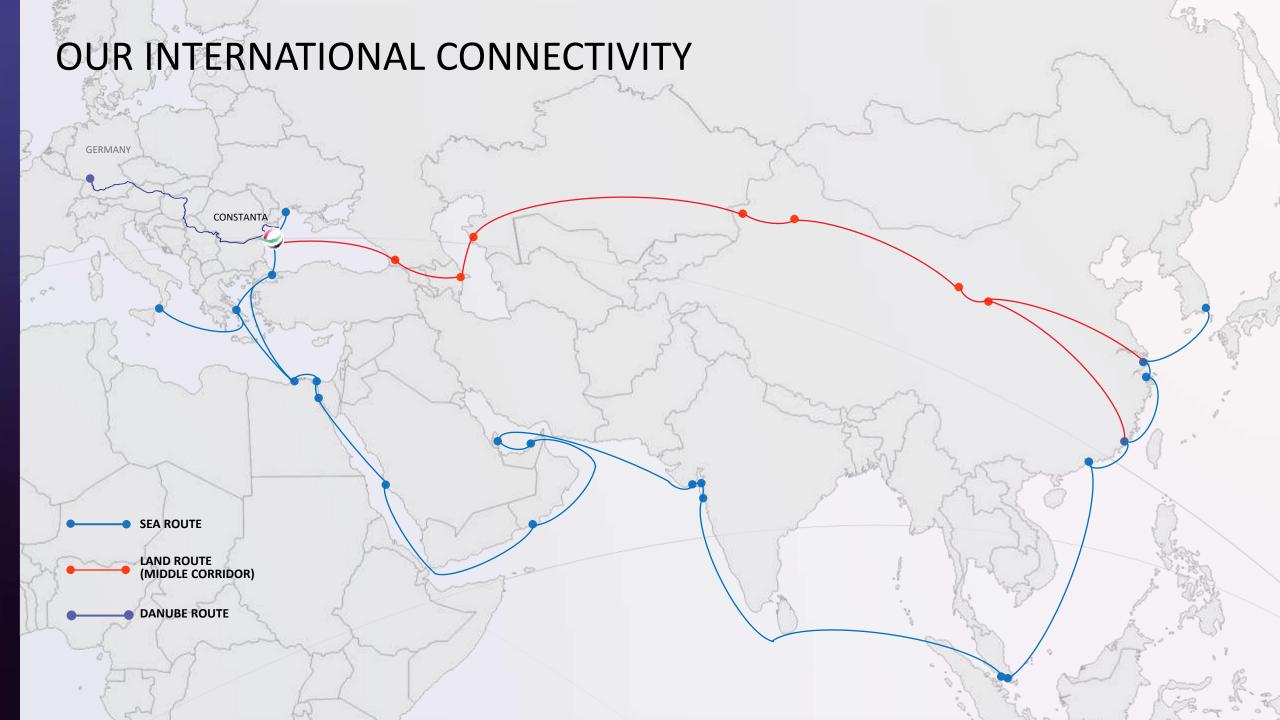

Over 1 million TEUs

DP World Constanta Record volume of 1.1 Mil TEU



2009
Second major expansion

DP World Constanta yard expansion with additional 9Ha

# OUR TRANSFORMATION INTO A SUPPLY CHAIN SOLUTIONS PROVIDER



2019

**Contract extension** 

Constanta terminal rental contract was extended until 2049



2020

**Logisctics openning** 

DP World Logistics Romania was established



2022

First intermodal terminal

Dornesti terminal, situated at 30 km from the Ukrainian border becomes our first intermodal terminal operational in Romania



2023

Second intermodal terminal

Aiud intermodal terminal is expected to start operations in September 2023



2023

**New maritime terminals** 

RoRo & Project Cargo terminals are expected to start operations in September 2023

# OUR CONNECTIONS



# OUR BUSINESS







# DP WORLD CONSTANTA MARITIME TERMINAL



81 ha terminal area

2km quay length at over -16m depth

3 rail shunting lines of 600 m each

# **EQUIPMENT**

5 Quay cranes

13 RTGS & 2 RMGs

60 Other equipment

# **VESSELS**

500 maritime vessels/year 100 barges/year.

**TRAINS & TRUCKS** 

1.500 trains/year & 150K trucks/year



# CONTAINER FREIGHT STATION

**Customs Inspections** 

Using own chassis

Stripping/Stuffing containers with palletized/non-palletized cargo

Cargo storage





Discharge/load auto-vehicle from/in containers

Packaging Euro-Pallet

Specialized and experienced logistics consultancy

First mile / Last mile delivery

Customer service



# **LOGISTICS IN ROMANIA**



# **E2E CAPABILITIES**

Leading positions in contract logistics, freight and market