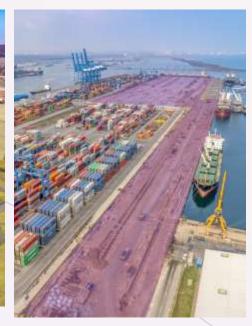

# DP WORLD CONSTANTA MARITIME TERMINAL

81 ha terminal area

2km quay length at over -16m depth

3 rail shunting lines of 600 m each

# **EQUIPMENT**

5 Quay cranes

13 RTGS & 2 RMGs

60 Other equipment

# **VESSELS**

500 maritime vessels/year 100 barges/year.

**TRAINS & TRUCKS** 

1.500 trains/year & 150K trucks/year