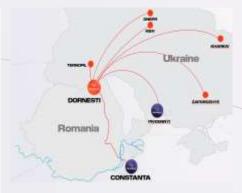

# DP WORLD'S TERMINAL IN DORNEȘTI

CONNECTING UKRAINE WITH THE WORLD

## **Facility overview**

• Storage space: 26.000 sqm

• Direct access to 800 m of Ukrainian and European railways

Static storage of about 2.500 TEU

### **Product overview**

- Container Handling
- Container stripping & stuffing
- Freight forwarding & Customs clearance
- Max. 36 hours Constanta-Dornesti / Dornesti-Constanta (rail)