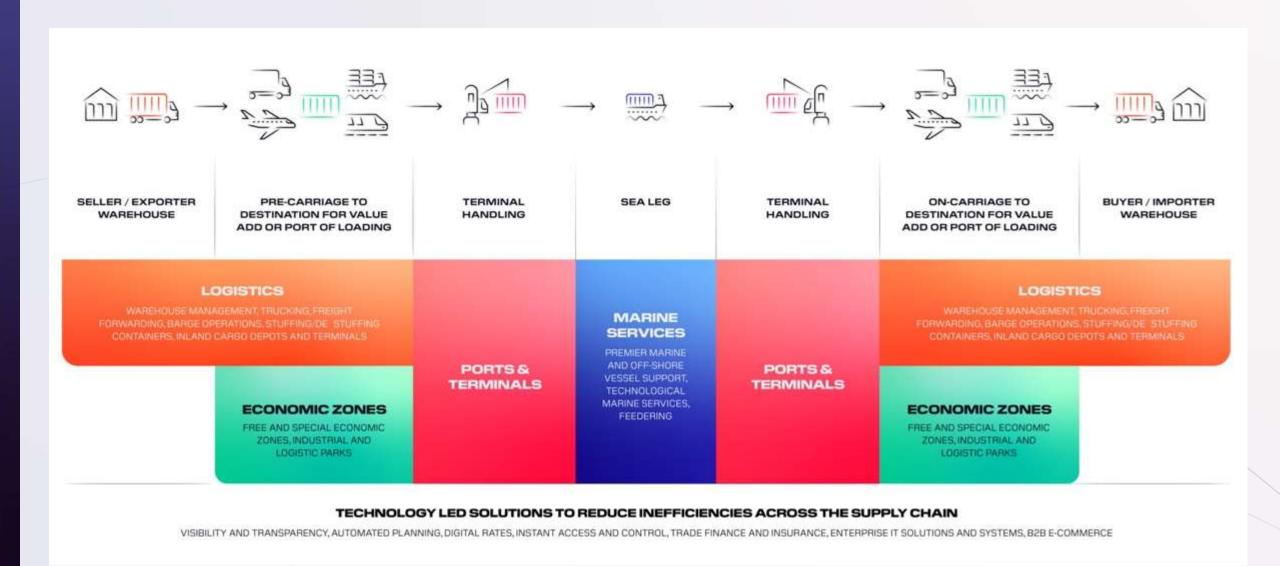

# WHO WE ARE AND WHAT WE DO



# INTEGRATED GLOBAL LOGISTICS SOLUTIONS













**PORTS & TERMINALS** 



# **OUR PRESENCE ACROSS THE SUPPLY CHAIN**



# OUR STORY IN ROMANIA



# OUR TRANSFORMATION INTO A SUPPLY CHAIN SOLUTIONS PROVIDER



2004

**Beginning of operations** 

2003

**New concession** 

First expansion of Dubai Ports business in Europe region is in the Port of Constanta DP World Constanta container terminal Commercial Opening



**2007** First major expansion

DP World Constanta adding 2xQCs and expanding the terminal with another 12Ha



2008 Over 1 million TEUs

DP World Constanta Record volume of 1.1 Mil TEU



2009
Second major expansion

DP World Constanta yard expansion with additional 9Ha

# OUR TRANSFORMATION INTO A SUPPLY CHAIN SOLUTIONS PROVIDER



2019

**Contract extension** 

Constanta terminal rental contract was extended until 2049



2020

**Logisctics openning** 

DP World Logistics Romania was establish