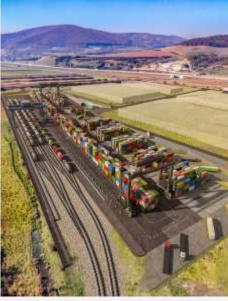

2022

First intermodal terminal

Dornesti terminal, situated at 30 km from the Ukrainian border becomes our first intermodal terminal operational in Romania

2023

Second intermodal terminal

Aiud intermodal terminal is expected to start operations in September 2023

# DP WORLD'S TERMINAL IN DORNEȘTI

CONNECTING UKRAINE WITH THE WORLD

## **Facility overview**

• Storage space: 26.000 sqm

• Direct access to 800 m of Ukrainian and European railways

Static storage of about 2.500 TEU

### **Product overview**

- Container Handling
- Container stripping & stuffing
- Freight forwarding & Customs clearance
- Max. 36 hours Constanta-Dornesti / Dornesti-Constanta (rail)