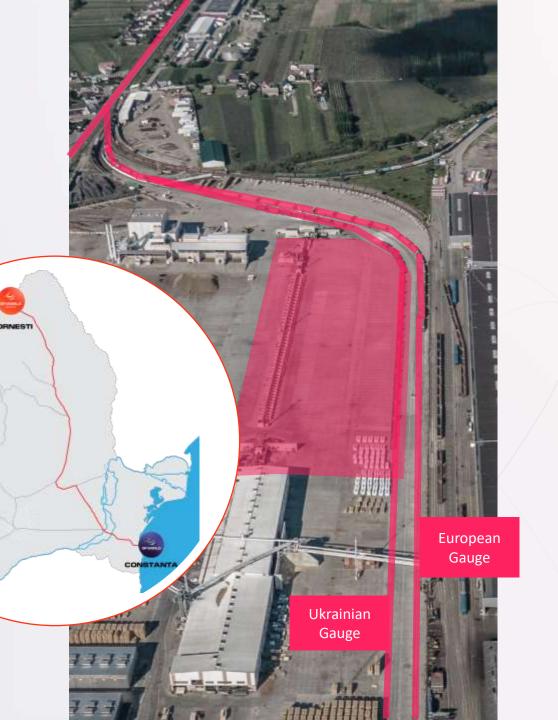

# DP WORLD'S TERMINAL IN DORNEȘTI

CONNECTING UKRAINE WITH THE WORLD

## **Facility overview**

• Storage space: 26.000 sqm

• Direct access to 800 m of Ukrainian and European railways

Static storage of about 2.500 TEU

### **Product overview**

- Container Handling
- Container stripping & stuffing
- Freight forwarding & Customs clearance
- Max. 36 hours Constanta-Dornesti / Dornesti-Constanta (rail)