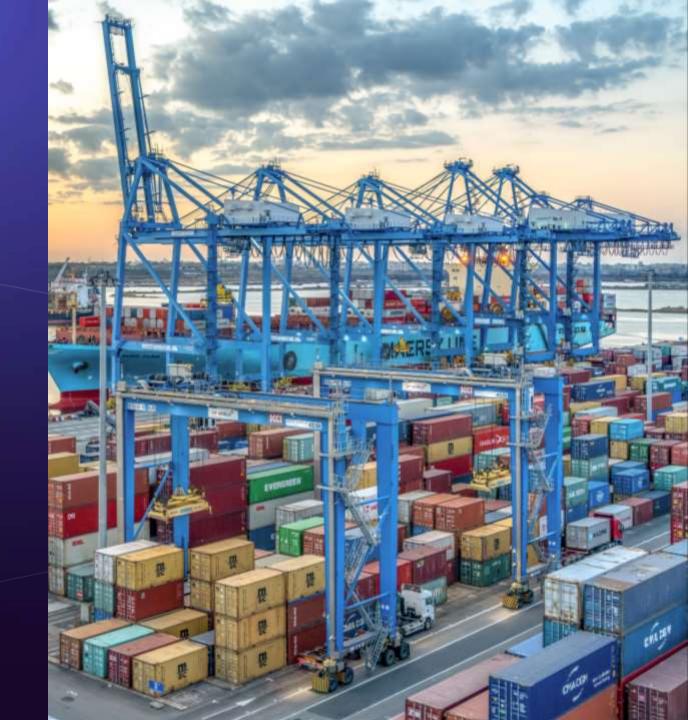

# DP WORLD CONSTANTA MARITIME TERMINAL

81 ha terminal area

2km quay length at over -16m depth

3 rail shunting lines of 600 m each

# **EQUIPMENT**

5 Quay cranes

13 RTGS & 2 RMGs

60 Other equipment

# **VESSELS**

500 maritime vessels/year 100 barges/year.

**TRAINS & TRUCKS** 

1.500 trains/year & 150K trucks/year