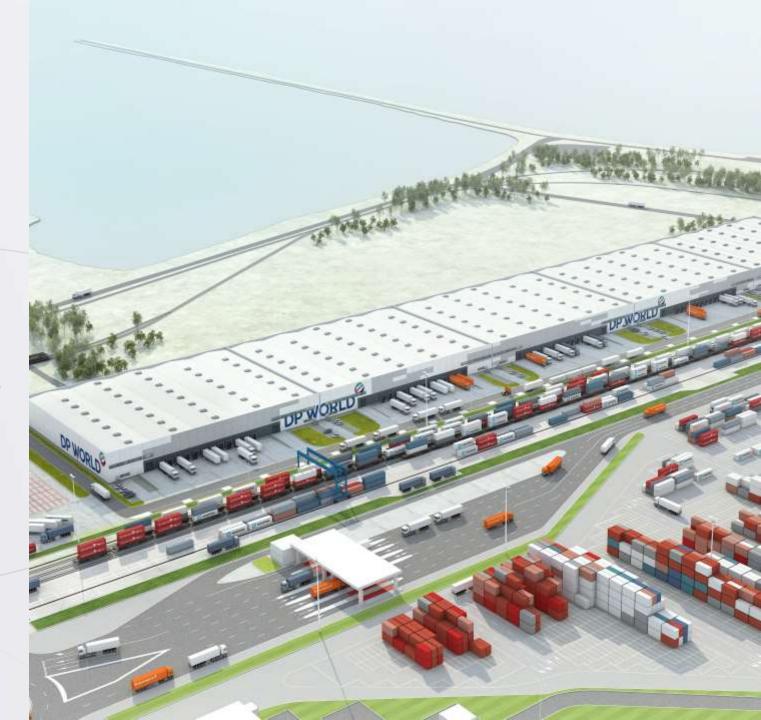

# NEW MULTIMODAL WAREHOUSE BEGINNING WITH 12.2025

### **Product overview**

- Free tax environment due to port free zone
- Ideally located for import distribution center & export hub
- Direct access to A2 Highway to Bucharest 4km
- Direct connections with national electrified rail infrastructure
- 35 km from Mihail Kogalniceanu Airport
- 40 km to Bulgarian border and 150 km to Port of Varna