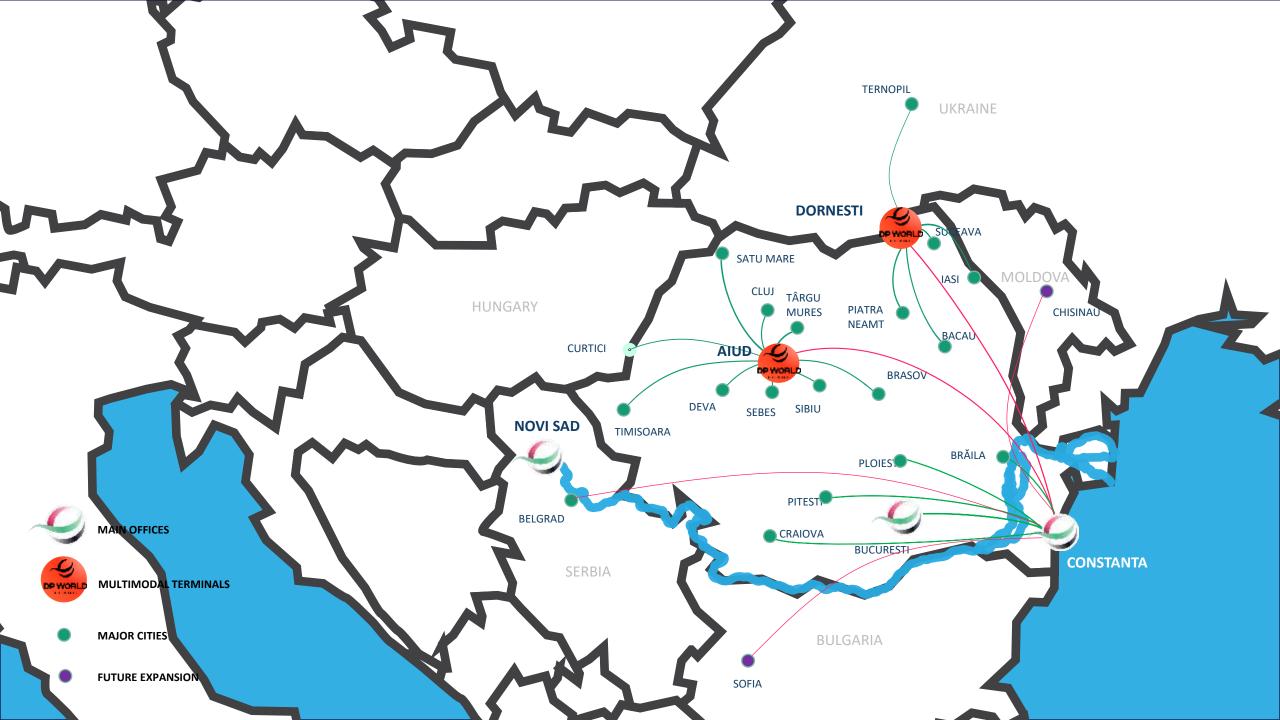

# OUR CONNECTIONS

# DP WORLD'S TERMINAL IN DORNEȘTI

CONNECTING UKRAINE WITH THE WORLD

# DP WORLD'S TERMINAL IN AIUD

2022

First intermodal terminal

Dornesti terminal, situated at 30 km from the Ukrainian border becomes our first intermodal terminal operational in Romania

2023

Second intermodal terminal

Aiud intermodal terminal is expected to start operations in September 2023