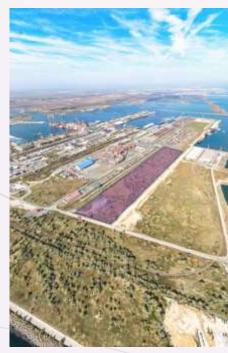

# DP WORLD CONSTANTA MARITIME TERMINAL

81 ha terminal area

2km quay length at over -16m depth

3 rail shunting lines of 600 m each

# **EQUIPMENT**

5 Quay cranes

13 RTGS & 2 RMGs

60 Other equipment

# **VESSELS**

500 maritime vessels/year 100 barges/year.

**TRAINS & TRUCKS** 

1.500 trains/year & 150K trucks/year