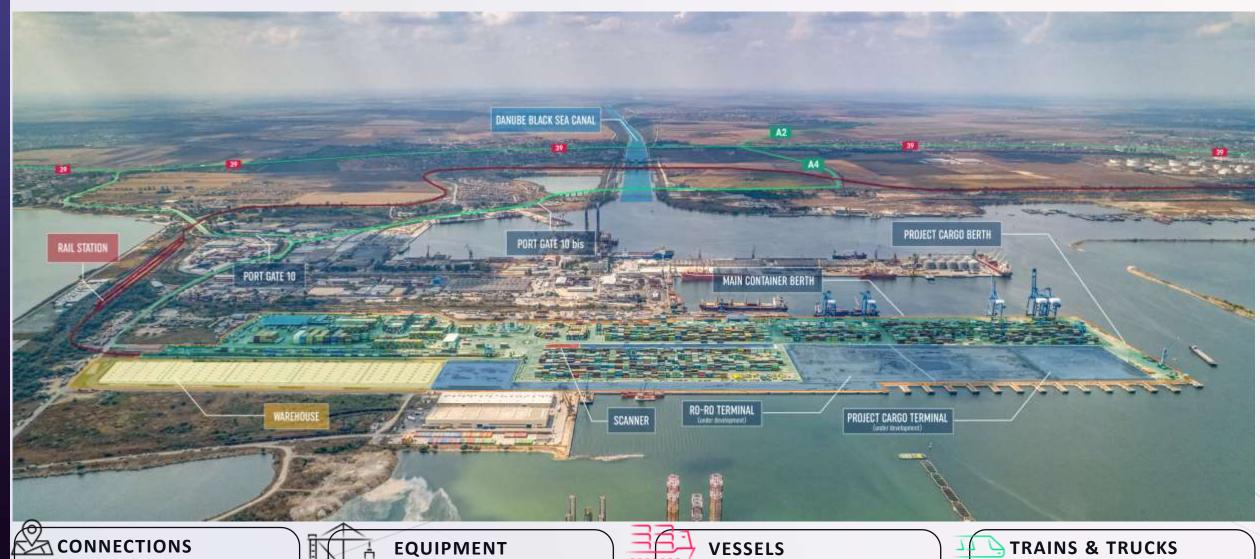

# DP WORLD CONSTANTA MARITIME TERMINAL

81 ha terminal area

2km quay length at over -16m depth

3 rail shunting lines of 600 m each

# **EQUIPMENT**

5 Quay cranes

13 RTGS & 2 RMGs

60 Other equipment

# **VESSELS**

500 maritime vessels/year 100 barges/year.

**TRAINS & TRUCKS** 

1.500 trains/year & 150K trucks/year