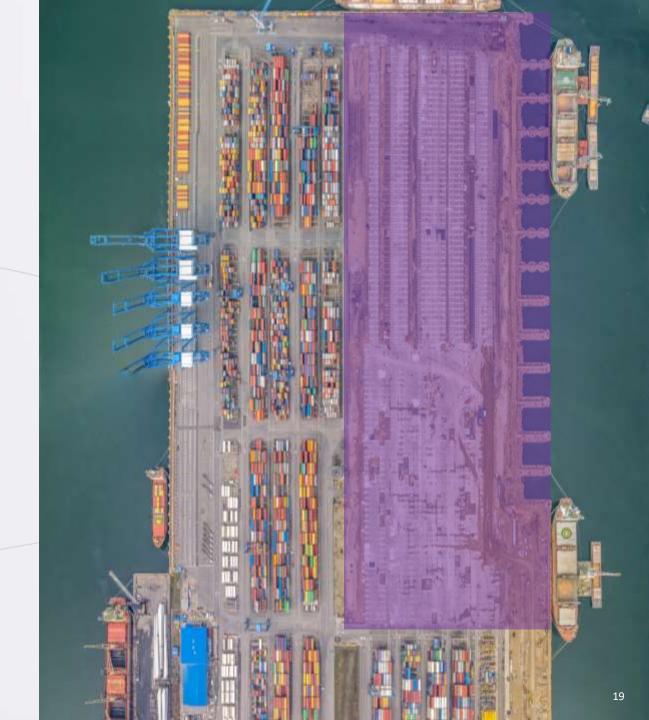

# DP WORLD CONSTANTA MARITIME TERMINAL

81 ha terminal area

2km quay length at over -16m depth

3 rail shunting lines of 600 m each

# **EQUIPMENT**

5 Quay cranes

13 RTGS & 2 RMGs

60 Other equipment

# **VESSELS**

500 maritime vessels/year 100 barges/year.

**TRAINS & TRUCKS** 

1.500 trains/year & 150K trucks/year