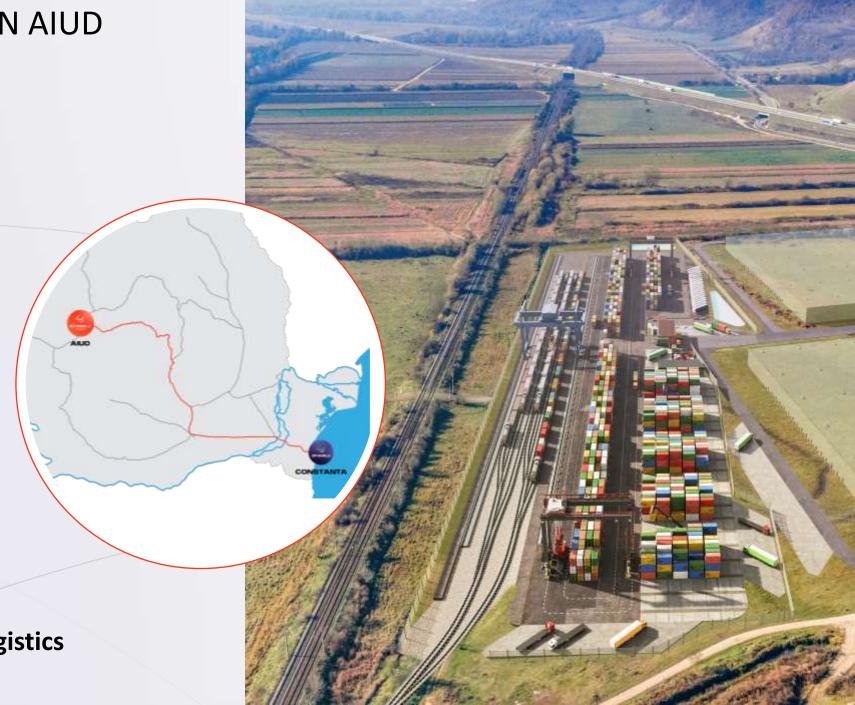

# DP WORLD'S TERMINAL IN AIUD

### **Facility overview**

Storage space: 82,152 sqm

Rail connection: 2.8 km

Internal rail shunting: 2.5 km

### **Product overview**

- Container Handling
- Container stripping & stuffing
- Freight forwarding & Customs clearance
- Overnight rail service Constanta Aiud

Possibility is just a question of logistics