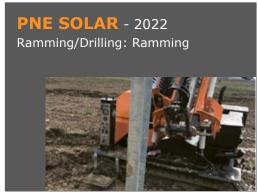

### Ramming Machine

Force of impact: 15 kN Weight: 4,5 tones

Maximum pile length: 4.390 MM