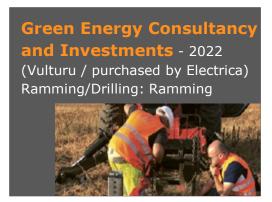

### Ramming Machine

Force of impact: 15 kN Weight: 4,5 tones

Maximum pile length: 4.390 MM