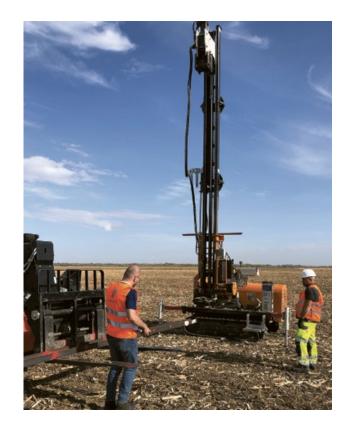

### **Drilling Machine**

Maximum drilling diameter: 202 mm Maximum pile length: 5.890 MM