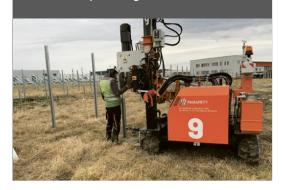

## **Mechanical Works & POT**

### Ramming Machine

Force of impact: 15 kN Weight: 4,5 tones

Maximum pile length: 4.390 MM

### **Drilling Machine**

Maximum drilling diameter: 202 mm Maximum pile length: 5.890 MM