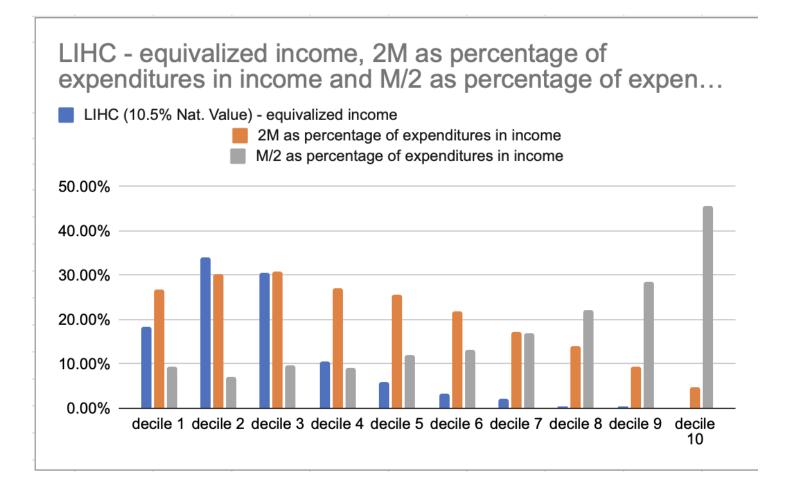

#### EP broken down on deciles

# The need for technology change: a decile-based analysis

The distribution of gas boilers used for heating (% of the households)