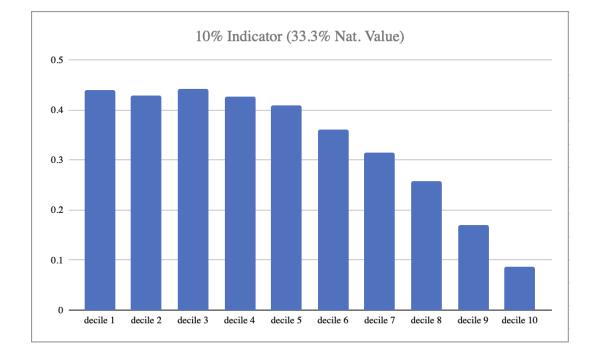

#### EP broken down on deciles

# The need for technology change: a decile-based analysis

The distribution of gas boilers used for heating (% of the households)