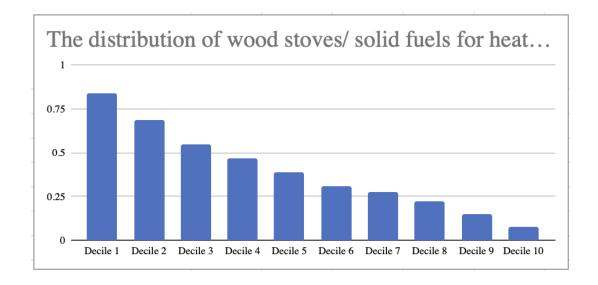

#### EP broken down on deciles

# The need for technology change: a decile-based analysis

The distribution of gas boilers used for heating (% of the households)