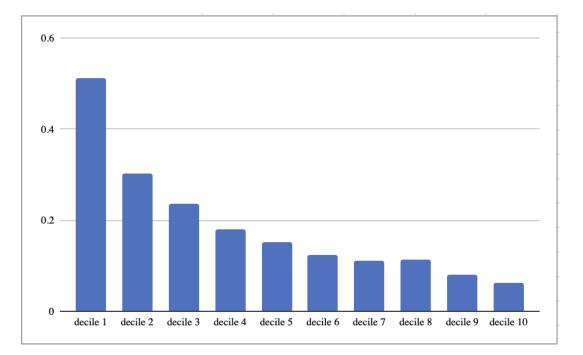

#### EP broken down on deciles

# The need for technology change: a decile-based analysis

The distribution of gas boilers used for heating (% of the households)