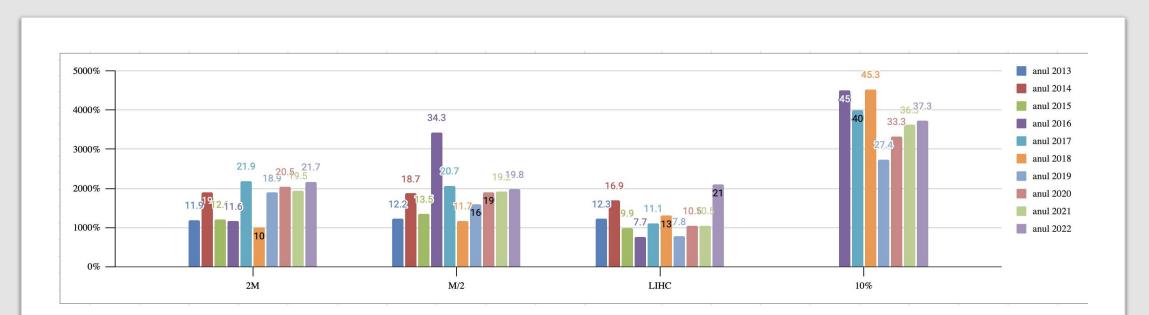

#### EP broken down on deciles

# The need for technology change: a decile-based analysis

The distribution of gas boilers used for heating (% of the households)