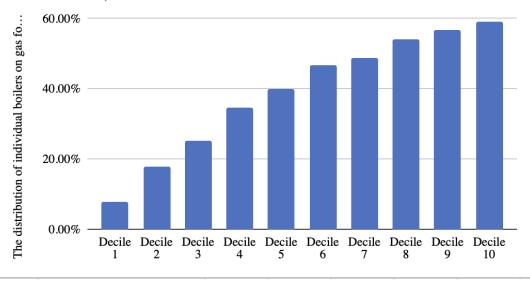

#### EP broken down on deciles

# The need for technology change: a decile-based analysis

The distribution of gas boilers used for heating (% of the households)