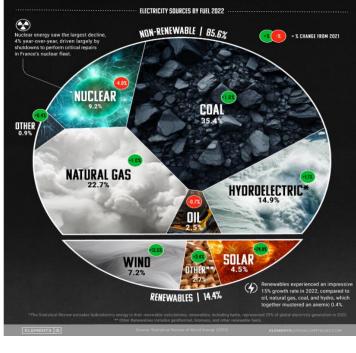

# What Powered the World in 2022

## WHAT POWERED THE WORLD **FN 2022?**

Coal still leads the charge when it comes to electricity, representing 35% of global power generation in 2022, followed by natural gas at 23%, and hydroelectric at 15%.