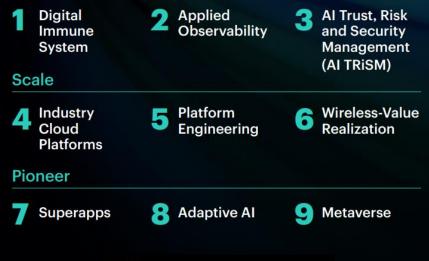

# **Top 10 Strategic Technology Trends**

## Gartner Top Strategic Technology Trends 2023

## Digital Immune System

By 2025, organizations that invest in building digital immunity will increase customer satisfaction by decreasing downtime by 80%.

## Industry Cloud Platforms

By 2027, more than 50% of enterprises will use industry cloud platforms to accelerate their business initiatives.

## **5**8 Platform Engineering Adaptive Al

By 2026, 80% of software engineering organizations will establish platform teams as internal providers of reusable services, components and tools for application delivery. By 2026, enterprises that have adopted AI engineering practices to build and manage adaptive AI systems will outperform their peers in the operationalizing AI models by at least 25%.

Source: Gartner

© 2023 Eaton. All rights reserved.