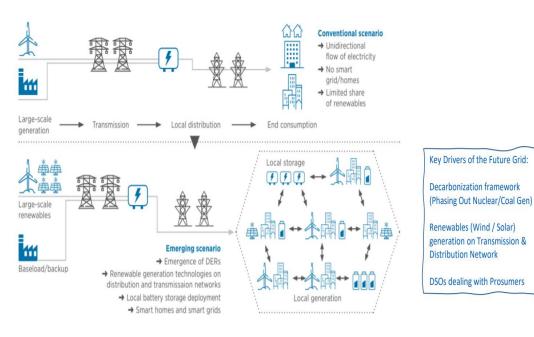

# Grid of Today & Tomorrow

# **Increase challanges for Grid and Utilities**

The complete value chain of the Utility companies specially the Planning & Operations are facing a big challenge to adapt to the ever-changing and evolving network

- Planning
- Grid Reliability
- Safety
- Risk Mitigation
- DER Integration
- EV Charging
- Prosumers
- Human Resource challenge
- New Technologies