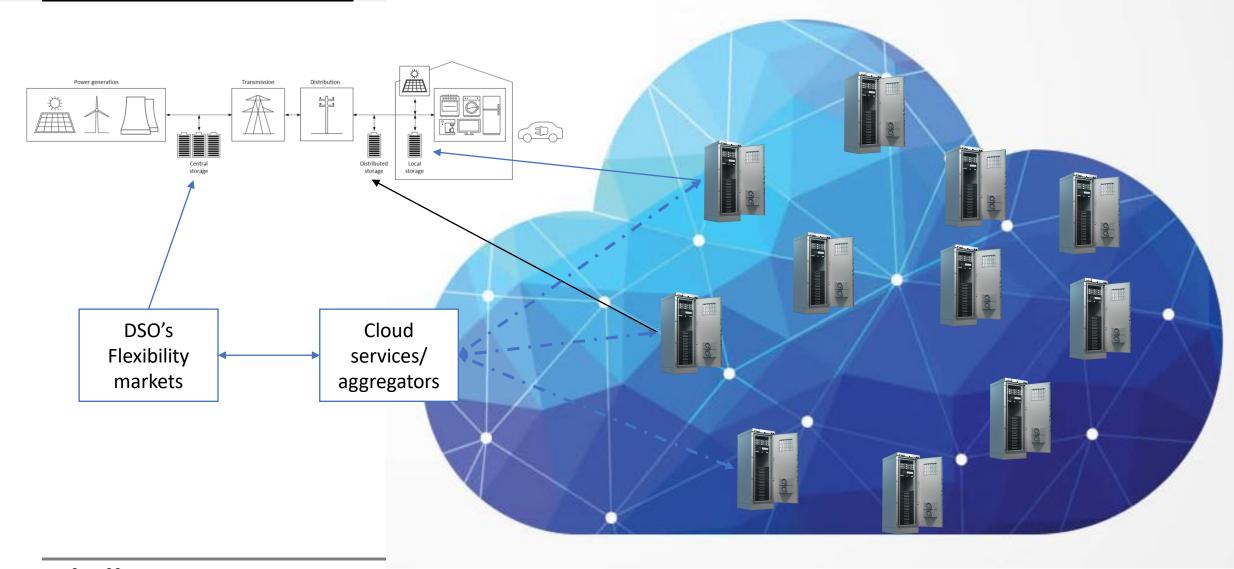

g** 



**Energy Arbitrage** 



Balance market



Aggregation / Automation
Peak Shaving
PV production / own use
EV Charging Effect
Balance Market services
AI / Machine learning



### **EV Charging Solution**





### THE TELECOM AND INFRA-CO OPPORTUNITY



- Our telecom-power background provides us a unique access to this industry globally.
- Batteries are deployed for back-up purposes only sleeping asset
- Pixii's solution (48VDC battery) can replace existing power & batteries & enable ancillary services.
- Utilizes existing infrastructure and shared facilities.
- Enables significant cost savings (aircon, free up space for core tech) and new revenue streams
- A single telco-operator/tower co represents a large revenue potential for Pixii



### The beauty of distributed energy storage





### PowerShaper 2



50kW / 50kWh
15 x PixiiBox 3,3kW
10 x 5kWh LFP batteries

40kW / 120kWh15 x PixiiBox 3,3kW8 x 15kWh NMC batteries



# Pixii PowerBase 600kW/600kWh







600kW/600kWh 440kW/1,2MWh



Shaping the power of the future

Ingar Sørensen Sales Manager Scandinavia & Baltics Cell: +47 900 21 935

Email: ingar.sorensen@pixii.com