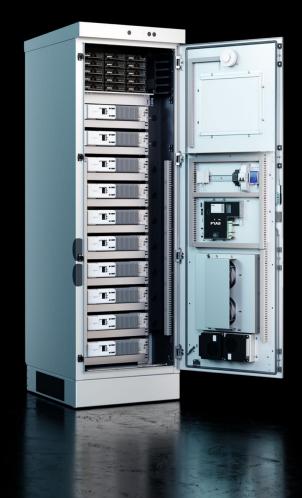

### PowerShaper 2

50kW / 50kWh
15 x PixiiBox 3,3kW
10 x 5kWh LFP batteries

40kW / 120kWh15 x PixiiBox 3,3kW8 x 15kWh NMC batteries