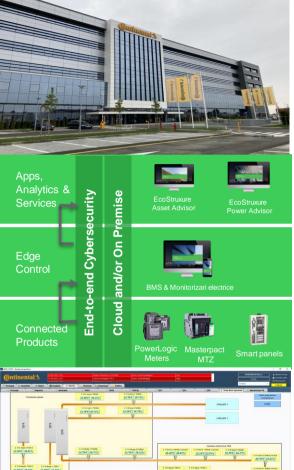

## **SOLUTION**

- Prisma Plus Distribution switchboards & meters connected to Ethernet network
- Busbar Electrical distribution with temperature monitoring sensors
- Building management systems including HVAC systems and electrical inputs