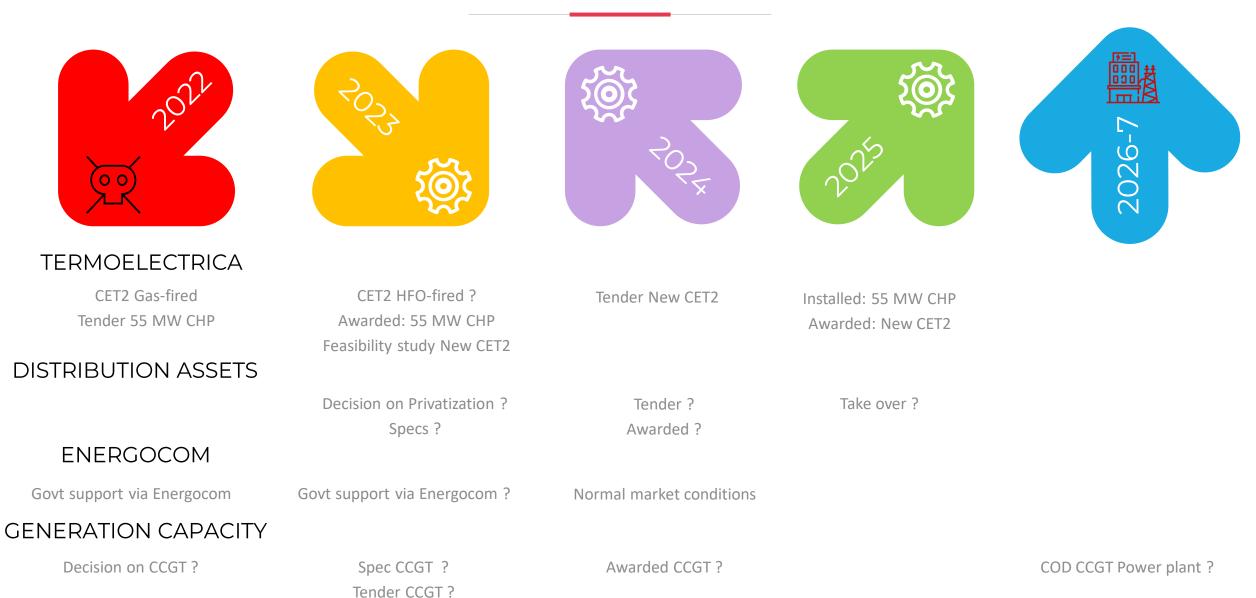

@premierenergy.md

September 28, 2022

### **Premier Energy Moldova**



# **EMMV**









#### GAS SUPPLY

Gas supply limitation ? Gas contract re-negotiation ?

### ELECTRICITY SUPPLY

MGRES 70% + Ukraine 30% < Market Price Gas contract at Market Prices ? Audit of the historical debt Gas Tariff increase ? Compensations to consumers

Ukraine 100% ? = Market Price ? Electricity Tariff increase ? Compensations to consumers

### **Renewable Energy**





Quota: 140 MW ?

# **Electricity Market**





#### INTERCONNECTION RO

ENTSO-E (Mar) TSO-TSO Commercial Trading (Oct) ENTSO-E > 250 MW ? Start construction Power Line Vulcănești–Chișinău COD Power Line Vulcănești–Chișinău

#### ELECTRICITY MARKET

Balancing (Jun)

Coupling UA ?

Coupling UA / MD with RO ?

# **Power Capacity and SoE**





# Thank you!