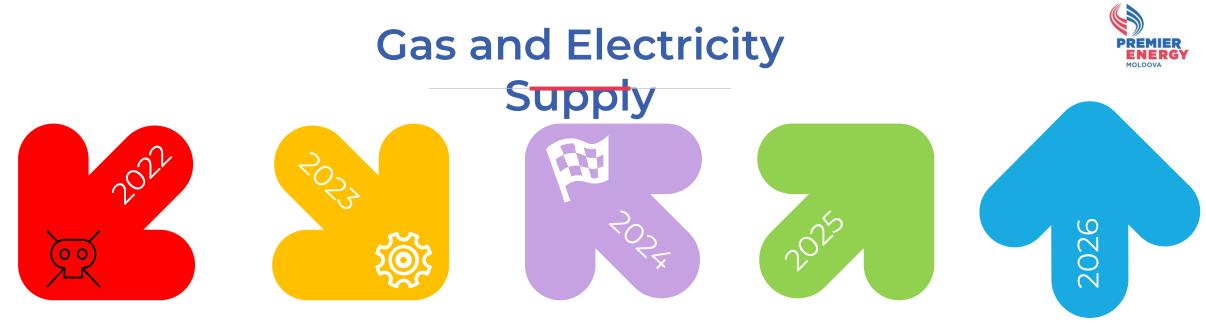

#### GAS SUPPLY

Gas supply limitation ? Gas contract re-negotiation ?

### ELECTRICITY SUPPLY

MGRES 70% + Ukraine 30% < Market Price Gas contract at Market Prices ? Audit of the historical debt Gas Tariff increase ? Compensations to consumers

Ukraine 100% ? = Market Price ? Electricity Tariff increase ? Compensations to consumers