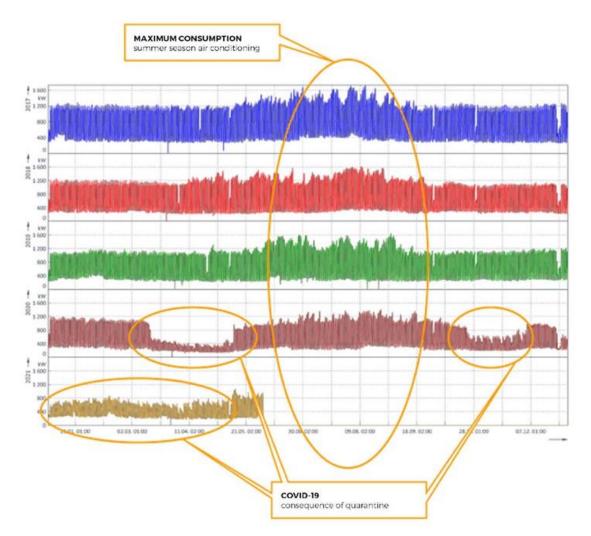

### EXAMPLE OF MEASUREMENT CONSUMPTION FOR GRID ANALYSIS

|                                             | Grid<br>capacity<br>based<br>payments | Payments<br>not based<br>on grid<br>capacit |
|---------------------------------------------|---------------------------------------|---------------------------------------------|
| The price of power electricity              | $\checkmark$                          |                                             |
| Price for reserved capacity                 |                                       | $\checkmark$                                |
| Distribution fees                           | $\checkmark$                          | $\checkmark$                                |
| Payments for<br>supported energy<br>sources | <b>~</b>                              |                                             |
| Price for system services                   | $\checkmark$                          |                                             |
| Additional payments                         |                                       | $\checkmark$                                |

### EXAMPLE OF MEASUREMNET CONSUMPTION FOR GRID ANALYSIS

60-minute averages15-minute averages2-second averages