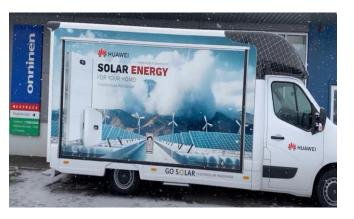

## **GO SOLAR ROADSHOWS**

- OVER 30 EU DESTINATIONS IN 2021
- 3 ROADSHOW TRUCKS IN 2022
- ALL DAY PROGRAM AND TRAININGS