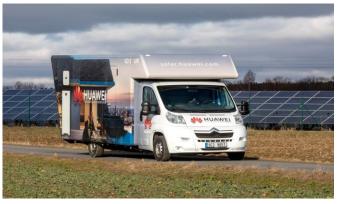

## **GO SOLAR ROADSHOWS**

- OVER 30 EU DESTINATIONS IN 2021
- 3 ROADSHOW TRUCKS IN 2022
- ALL DAY PROGRAM AND TRAININGS