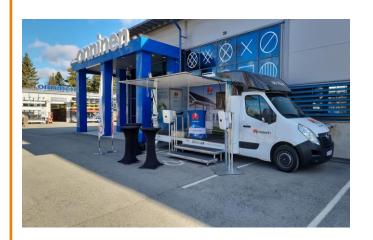

## **GO SOLAR ROADSHOWS**

- OVER 30 EU DESTINATIONS IN 2021
- 3 ROADSHOW TRUCKS IN 2022
- ALL DAY PROGRAM AND TRAININGS