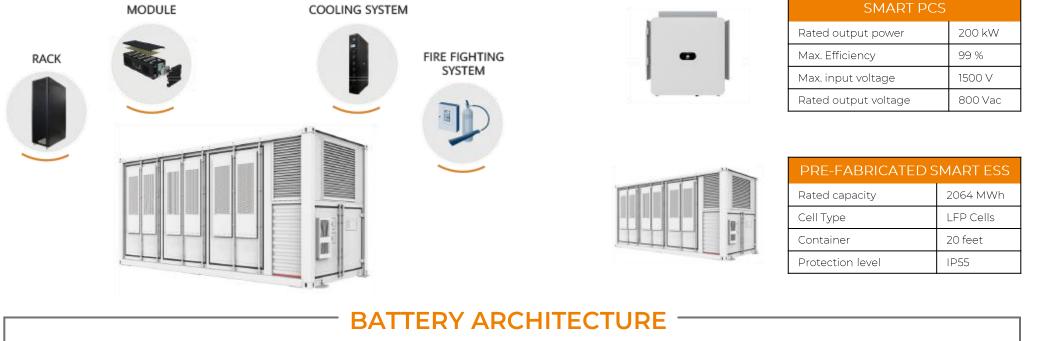

### HUAWEI SMART BATTERY STORAGE Smart Array

Smart PV & Storage Management system

Step-up station

Smart String ESS

annaid Commond

DC LV Sma Panel

Smart PCS

Controller

STS

## HUAWEI SMART BATTERY STORAGE: OPTIMAL LCOS, ACTIVE SAFETY

| Optimal configuration                                                   | Extended service life                                            | Easy<br>maintenance                 | Security & Reliability                                     |
|-------------------------------------------------------------------------|------------------------------------------------------------------|-------------------------------------|------------------------------------------------------------|
| LCOS battery reduction<br>over 15% compared to the<br>standard solution | Temperature rise <5 °<br>@ 1C Enhances <mark>battery life</mark> | OPEX annual savings<br>~€ 725 / MWh | Reliability - <mark>99.9%</mark><br>Fire hazard prediction |