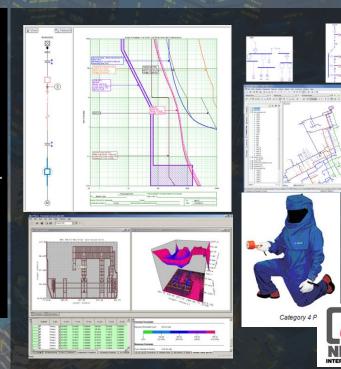

## Professional engineering and consulting for Power System Engineering

- Short Circuit, Coordination, & Arc Flash
- Arc Flash (AC & DC) Client Training
- Load Flow & Power Factor Correction
- Motor Starting Analysis
- o Harmonic Analysis
- Switching Transient Analysis (Snubbers)
- Power Quality & Grounding Surveys
- Power Engineering consulting
- Enhanced Substation Modelling