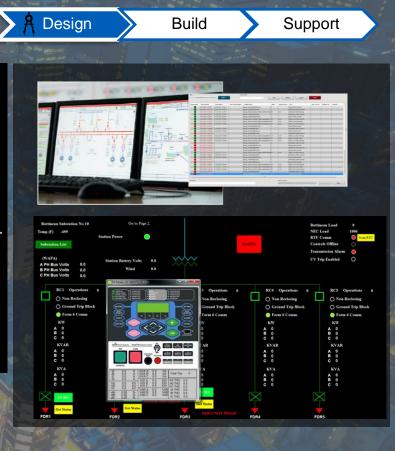

# Professional engineering and consulting for Power System Automation

- EMPS Foreseer Power Monitoring System
- SCADA- Yukon Power management and control system
  - Integrated Power System Automation solutions
     Demand Response Management
  - Software(DRMS)
  - Microgrid Energy Solutions
- Feeder Automation Management (YFA)
- MCC Automation
- Auto Change Over (ATS)
- o IED Engineering
  - Protection Setting and Logic Programming