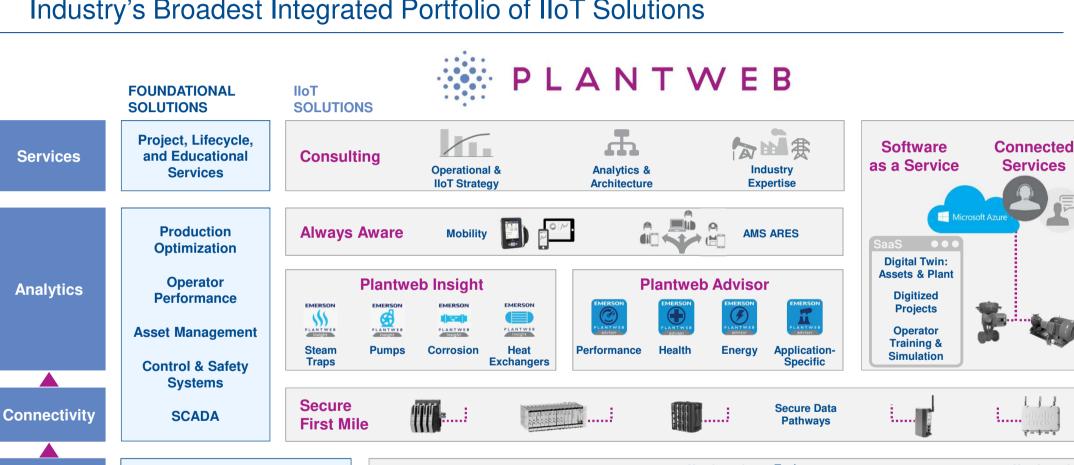

## The Plantweb Digital Ecosystem: Enabling Top Quartile Performance With the Industry's Broadest Integrated Portfolio of IIoT Solutions

Data