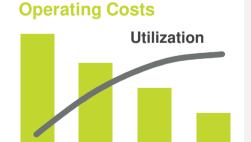

# Industry Benchmarks Reveal Significant Business Improvement Opportunities from Average to Top Quartile Performers

### Safety

3X fewer recordables

and process incidents

**Production** 

20% lower operating costs

10% higher Utilization Rate

Quartiles

**1** st

Sources: Refining and Petrochemical Benchmarks, API, Solomon, OSHA, IHS Markit and Company Reports

ONE TRILLION
DOLLARS
in company value is lost every year to suboptimal operating

performance —

4% higher availability

Half the maintenance costs