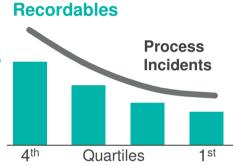

# Industry Benchmarks Reveal Significant Business Improvement Opportunities from Average to Top Quartile Performers

### Safety

3X fewer recordables

and process incidents

**Production** 

20% lower operating costs

10% higher Utilization Rate

Quartiles

**1** st