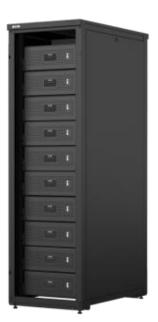

# The xStorage Buildings system

Racked solution: Up 96kWh per rack

## The xStorage Buildings system – Range Overview