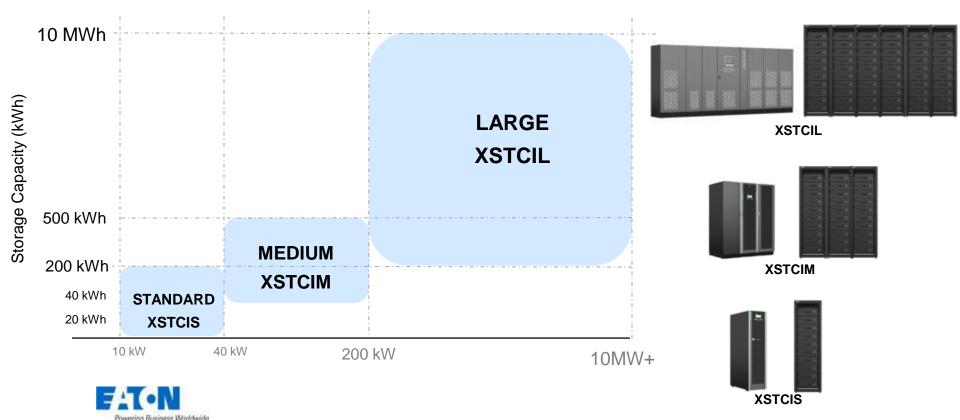

ective casing cover Hybrid inverter **Battery Pack** FAT-N xStorage



# Residential installation with xStorage Home





# Residential installation with xStorage Home - Benefits

Maximize use of energy from PV

Store energy when energy cost is low/ use energy stored when cost of energy is high Sell energy stored in batteries to grid operators/ aggregators





# xStorage Home – Product range

Modular offer – combinations of inverter size and batteries



7.5 kWh 7.5 kWh 7.5kWh 6 kWh 6 kWh 6 kWh 4.2 kWh 4.2 kWh 4.2 kWh 2nd life battery 2nd life battery 2nd life battery 3.6KW 4.6KW 6KW Inverter Power (kW)

Storage Capacity (kWh)

Pawering Business Warldwide





# The xStorage Buildings system









Racked solution: Up 96kWh per rack



## The xStorage Buildings system – Range Overview



## Solution support eco - system

**Management and design** 

Full product portfolio

Financial study & financing

**Project management** and design engineering to make sure our solution fits your infrastructure needs

A complete portfolio of products to integrate energy storage solution into your power distribution architecture

Support for **financial study** and financing if needed



## We have been selected...



During matches, sporting fixtures, or concerts, a stadium or an arena's demand for electricity typically ramps by several megawatts over a matter of hours, in order to power large loads like lighting, catering and broadcasting equipment.

Many stadiums operate large events with their critical load supported by generators.

Eaton's Energy Storage System is designed to

- red