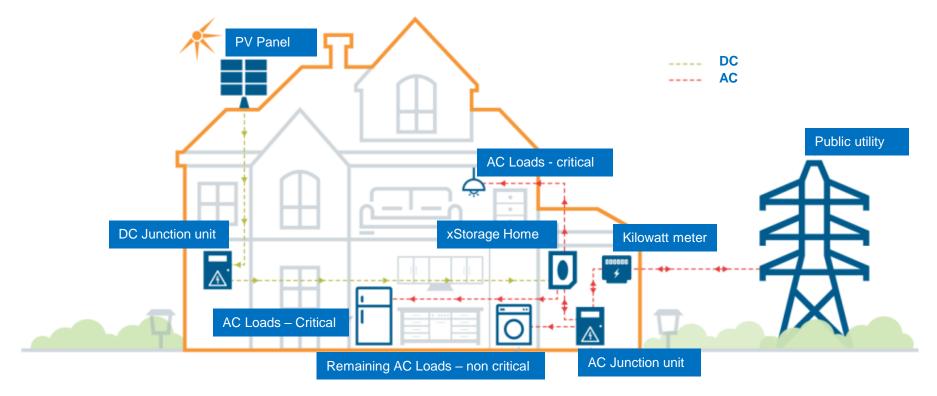

# The xStorage Home system Protective casing cover Hybrid inverter **Battery Pack** FAT-N xStorage

# Residential installation with xStorage Home

# Residential installation with xStorage Home - Benefits

Maximize use of energy from PV

Store energy when energy cost is low/ use energy stored when cost of energy is high Sell energy stored in batteries to grid operators/ aggregators