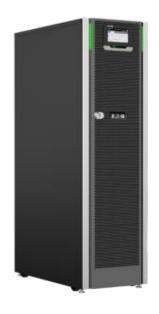

# The xStorage Buildings system

Racked solution: Up 96kWh per rack

## The xStorage Buildings system – Range Overview