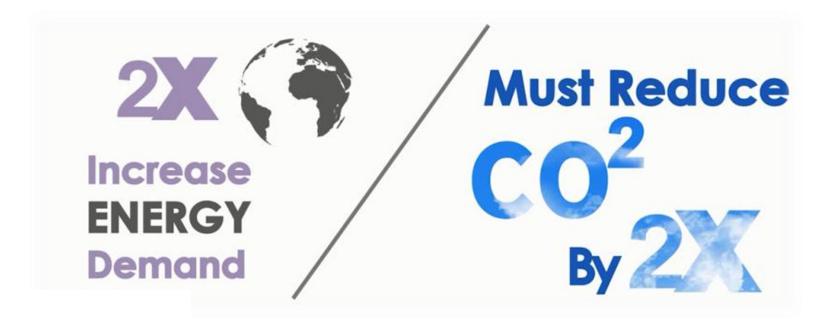

# Global Challenge

INTEGRATION: The share of renewable energy in global power generation will be rising to over 26% by 2020

# Global aim: Build a sustainable energy system

**CUT** 

40%

in greenhouse gas emissions compared to 1990 levels

SHARE 27%

of renewable consumption

SAVE

27%

Energy savings compared with business as usual scenario

INVESTMENT €1,000,000,000

needed in power generation and the grid to meet these targets