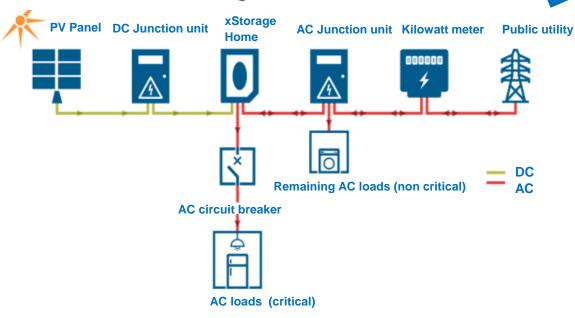

# The xStorage Home system Protective casing cover Hybrid inverter **Battery Pack** FAT-N xStorage

# Residential installation with xStorage Home

# Residential installation with xStorage Home - Benefits

Maximize use of energy from PV

Store energy when energy cost is low/ use energy stored when cost of energy is high Sell energy stored in batteries to grid operators/ aggregators