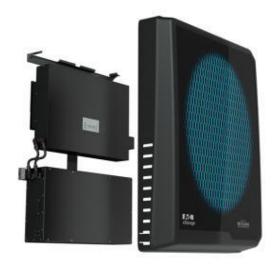

# The xStorage Buildings system

Racked solution: Up 96kWh per rack

## The xStorage Buildings system – Range Overview