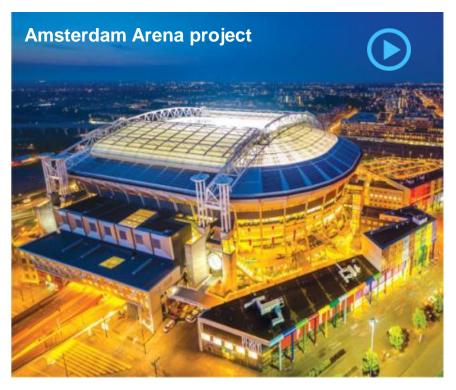

Amsterdam Arena and TMH select Eaton and Nissan to provide energy storage to the Amsterdam Arena stadium.

Amsterdam ArenA with xStorage Buildings **4MW** storage, Netherlands

Webaxys datacenter with xStorage Buildings **40kW** scalable storage Le Havre, France

**Home** energy storage unit xStorage Home available to utilities and homeowners